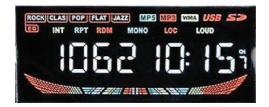

### Segment

Segment displays are the lowest cost display technology and require the lowest investment cost for tooling. These displays can be customized to make your application unique. They can display numbers, icons, and a few select characters.

#### Value added benefits:

- Ultra low power consumption
- Low MOQs
- Short design cycle
- Wide operating temperature

  Available with Custom or Standard options