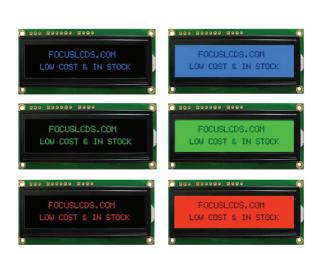

### **Character LCD**

Character LCD displays (AKA alphanumeric) have been in use for many years. They can display any letter (caps and lower case), number, and punctuation mark. Character displays can be manufactured with additional font tables to display in a variety of languages.

www.FocusLCDs.com

We now offer Character displays with an RGB backlight, these are available in positive and negative modes. If you are unsure what color you prefer for your design RGB displays are a great way to go.

#### Value added benefits:

- Low cost to customize
- Positive and negative mode option
- Excellent for dark and direct sunlight
- Short lead time
- Built-in Controller and character library for quick integration
- Great for low power needs