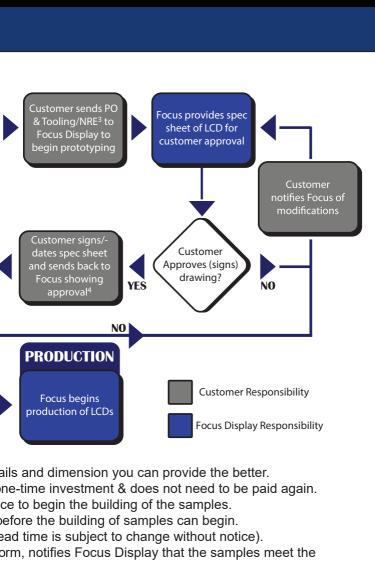

### **Custom Design Flow Chart**

- 1. The format of the drawing is not critical. The more detail
- 2. **NRE** stands for Non-recurring Engineering. This is a d
- 3. Tooling/NRE investment funds are to be paid in advan
- 4. Counter drawing must be signed off by the customer by
- 5. Lead time is based on a quote from Focus Displays (le
- 6. Approval Form, also called the Acceptance Sign Off Focustomer's requirements.
- 7. Deliver displays to customer.