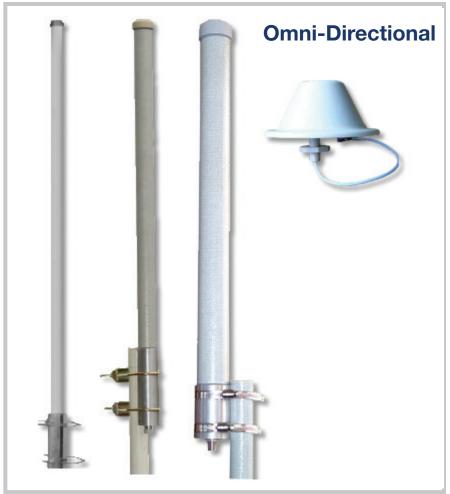

#### **True-Omni Access Point**

**AVAILABLE IN VARIOUS FORM FACTORS.** 

- Designed for Access Points and Repeater type applications.
- Pure Omni directional coverage pattern with very high Radiation Efficiency.
- Medium to High peak gains.
- Available in either Single or Multi-band configurations.
- Popular Choice for Cellular, ISM band, WiFi and WiMax Applications.
- Connector and Mounting can be customized to customer specifications.
- Extremely Durable and Weather Resistant.