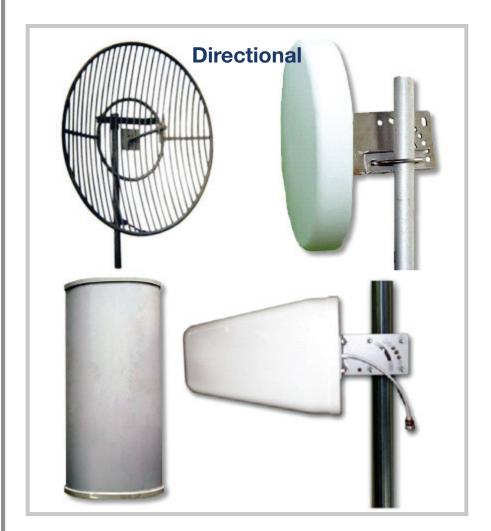

d to customer specifications.
- Extremely Durable and Weather Resistant.

#### **ENGINEERING ANTENNA SOLUTIONS**













- 2 x 2 and 3 x 3 MIMO Antennas.
- Radiating elements and their positioning optimized for optimal MIMO performance.
- Improve your throughput and data rates and eliminate blackouts.
- Custom design requests can be considered.









### **AMI/AMR Wrap-Around**



- Designed for use in Electric Meters.
- Available in both Single and Multi-band configurations including Cellular, ISM, ZigBee, WLAN, etc.
- Different versions available for different electric meters (GE, Landis+Gyr, Itron, Elster, etc.).
- Cable type/length, connector type,
  PCB size, etc. can all be customized.

#### **ENGINEERING ANTENNA SOLUTIONS**









## **High Gain Infrastructure Antennas**





#### **ENGINEERING ANTENNA SOLUTIONS**



## **High Gain Infrastructure Antennas**





#### **ENGINEERING ANTENNA SOLUTIONS**







- Sizes ranging from 10 x 10 to 25 x 25mm and larger if needed.
- High gain, Single & 2 stage LNA, SAW Filters, Circular Polarization, Good S/N Ratio.
- Available in different cable and connector styles.
- Applications include location and navigation devices, SMART phones, notebooks, vehicle tracking applications, etc.





# **PASSIVE PATCH** WPANT60010-R2A WPANT60012-R1A 10 x 10 x 4 12 x 12 x 2 WPANT60015-R1A WPANT60018-R1A80 15 x 15 x 2 18 x 18 x 4 WPANT60025-R2A 25 x 25 x 2



#### **ENGINEERING ANTENNA SOLUTIONS**



## **Stubby / Dipole Antennas**

 Available in multiple frequencies up to Penta-band.

 Cost effective solution for wireless devices t