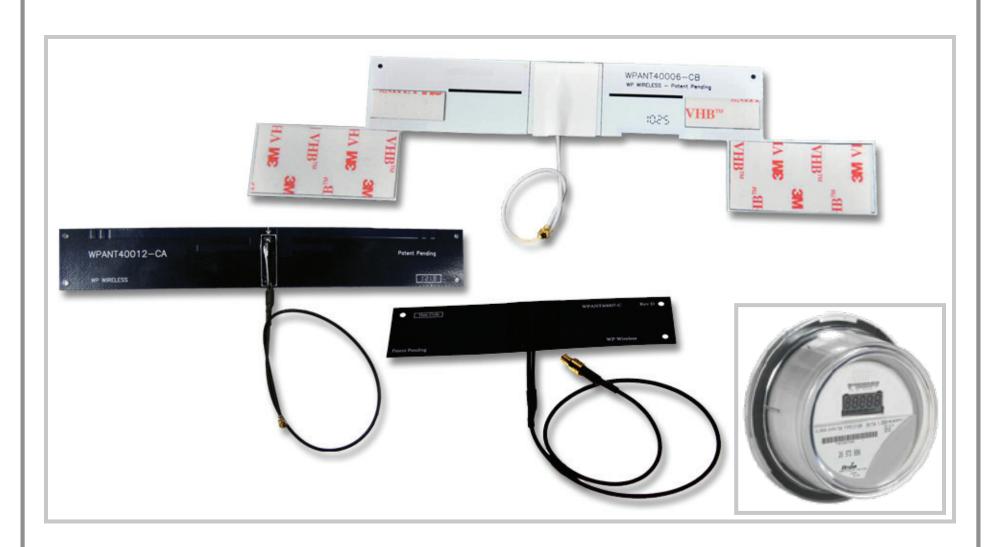

### **AMI/AMR Wrap-Around**

- Designed for use in Electric Meters.
- Available in both Single and Multi-band configurations including Cellular, ISM, ZigBee, WLAN, etc.
- Different versions available for different electric meters (GE, Landis+Gyr, Itron, Elster, etc.).
- Cable type/length, connector type,
  PCB size, etc. can all be customized.