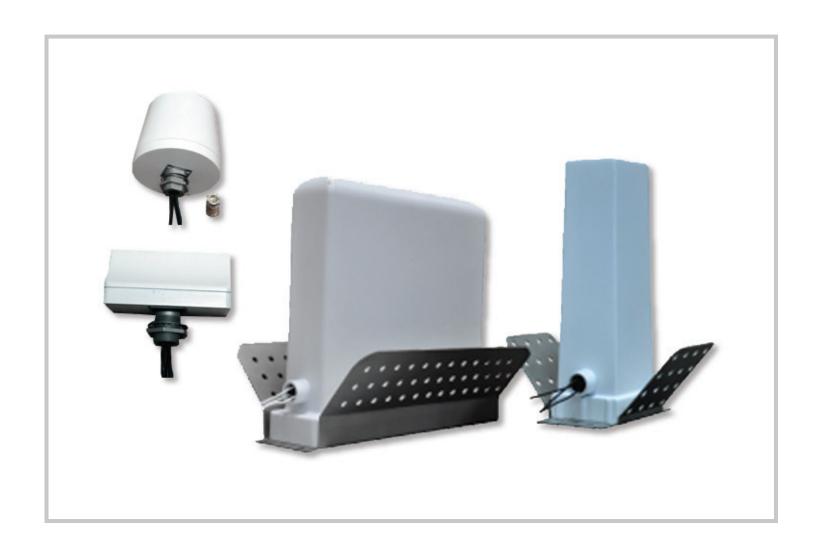

#### **True-Omni Access Point**

**AVAILABLE IN VARIOUS FORM FACTORS.** 

- Designed for Access Points and Repeater type applications.
- Pure Omni directional coverage pattern with very high Radiation Efficiency.
- Medium to High peak gains.
- Available in either Single or Multi-band configurations.
- Popular Choice for Cellular, ISM band, WiFi and WiMax Applications.
- Connector and Mounting can be customized to customer specifications.
- Extremely Durable and Weather Resistant.

#### **ENGINEERING ANTENNA SOLUTIONS**

- 2 x 2 and 3 x 3 MIMO Antennas.
- Radiating elements and their positioning optimized for optimal MIMO performance.
- Improve your throughput and data rates and eliminate blackouts.
- Custom design requests can be considered.