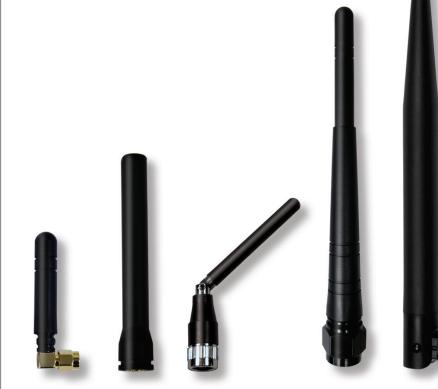

## **Stubby / Dipole Antennas**

 Available in multiple frequencies up to Penta-band.

 Cost effective solution for wireless devices that do not require conformal antennas.

 Antenna actual performance depends on the overall wireless system integration.