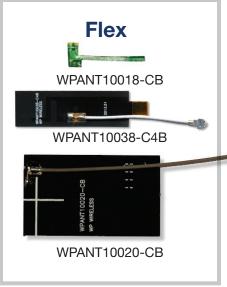

## WiFi / ZigBee / BT / WiMax Embedded

- Sleek, Multi-band antennas.
- Broadband, efficient and available for different frequencies (Single and Multiband applications).
- Some of these antennas have minimum ground plane requirements. Application support is provided upon request.
- Available with custom cables and connectors.

## WiFi / ZigBee / BT / WiMax Embedded