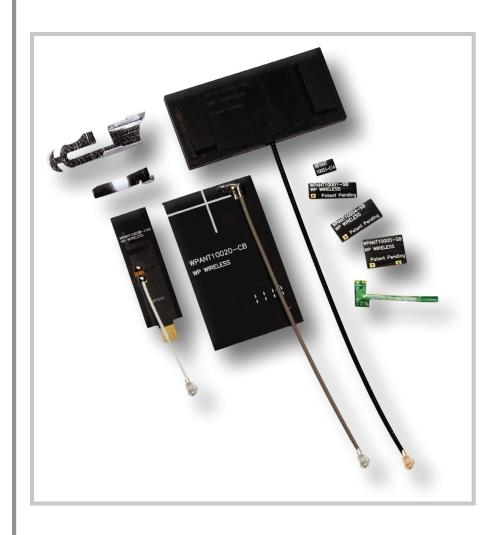

## WiFi / ZigBee / BT / WiMax Embedded

- Sleek, Multi-band antennas.
- Broadband, efficient and available for different frequencies (Single and Multiband applications).
- Some of these antennas have minimum ground plane requirements. Application support is provided upon request.
- Available with custom cables and connectors.

## WiFi / ZigBee / BT / WiMax Embedded