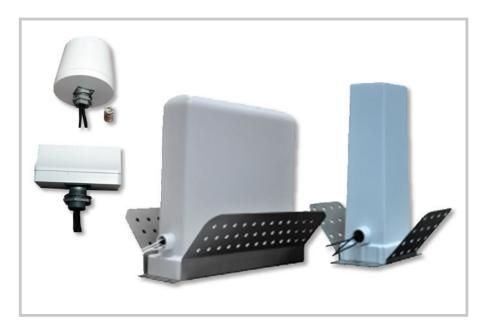

#### **True-Omni Access Point**

**AVAILABLE IN VARIOUS FORM FACTORS.** 

- Designed for Access Points and Repeater type applications.
- Pure Omni directional coverage pattern with very high Radiation Efficiency.
- Medium to High peak gains.
- Available in either Single or Multi-band configurations.
- Popular Choice for Cellular, ISM band, WiFi and WiMax Applications.
- Connector and Mounting can be customized to customer specifications.
- Extremely Durable and Weather Resistant.

#### **ENGINEERING ANTENNA SOLUTIONS**

- 2 x 2 and 3 x 3 MIMO Antennas.
- Radiating elements and their positioning optimized for optimal MIMO performance.
- Improve your throughput and data rates and eliminate blackouts.
- Custom design requests can be considered.