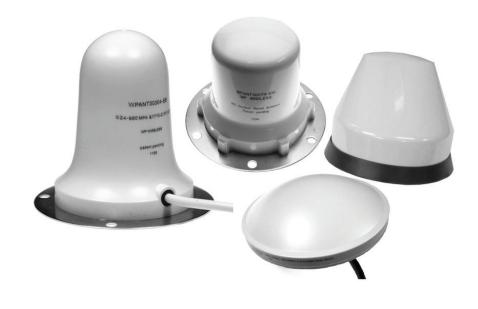

### **High Performance Wall Mount & Automotive**

- Broadband, efficient and available for different frequencies (Single and Multi-band applications).
- Operates in several frequency bands including 4G/3G Cellular, ISM, WiFi, and GPS.
- Available with custom cables and connectors.
- Extremely Durable and Weather Resistant.
- Application notes and Integration Support available.

**AVAILABLE IN VARIOUS FORM FACTORS.** 

**ENGINEERING ANTENNA SOLUTIONS** 

## **High Performance Wall Mount & Automotive**

**AVAILABLE IN VARIOUS FORM FACTORS.** 