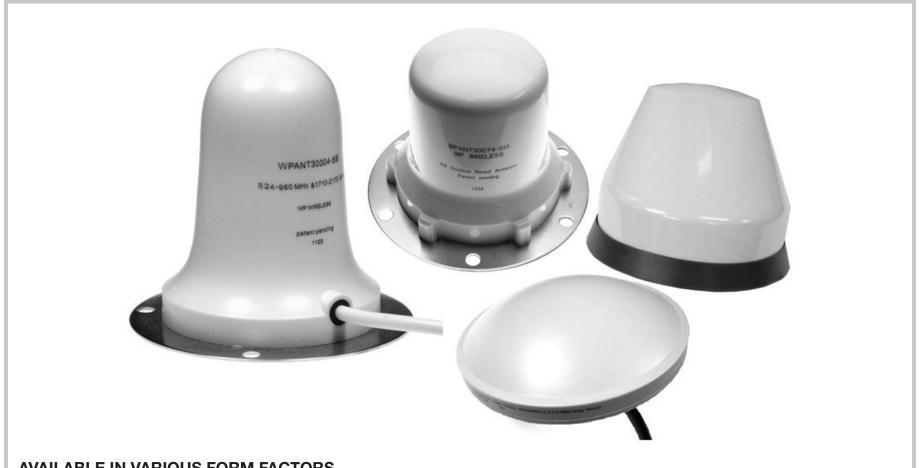

### **High Performance Wall Mount & Automotive**

- Broadband, efficient and available for different frequencies (Single and Multi-band applications).
- Operates in several frequency bands including 4G/3G Cellular, ISM, WiFi, and GPS.
- Available with custom cables and connectors.
- Extremely Durable and Weather Resistant.
- Application notes and Integration Support available.

**AVAILABLE IN VARIOUS FORM FACTORS.** 

**ENGINEERING ANTENNA SOLUTIONS** 

## **High Performance Wall Mount & Automotive**

**AVAILABLE IN VARIOUS FORM FACTORS.** 