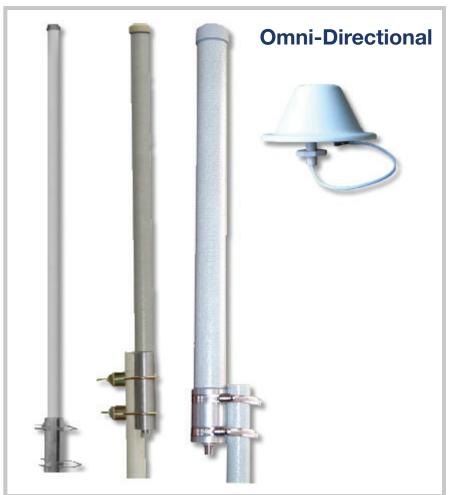

#### **True-Omni Access Point**

**AVAILABLE IN VARIOUS FORM FACTORS.** 

- Designed for Access Points and Repeater type applications.
- Pure Omni directional coverage pattern with very high Radiation Efficiency.
- Medium to High peak gains.
- Available in either Single or Multi-band configurations.
- Popular Choice for Cellular, ISM band, WiFi and WiMax Applications.
- Connector and Mounting can be customized to customer specifications.
- Extremely Durable and Weather Resistant.