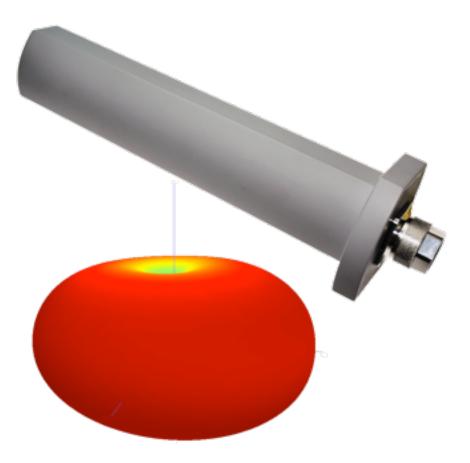

#### **True-Omni Access Point**

**AVAILABLE IN VARIOUS FORM FACTORS.** 

- Designed for Access Points and Repeater type applications.
- Pure Omni directional coverage pattern with very high Radiation Efficiency.
- Medium to High peak gains.
- Available in either Single or Multi-band configurations.
- Popular Choice for Cellular, ISM band, WiFi and WiMax Applications.
- Connector and Mounting can be customized to customer specifications.
- Extremely Durable and Weather Resistant.