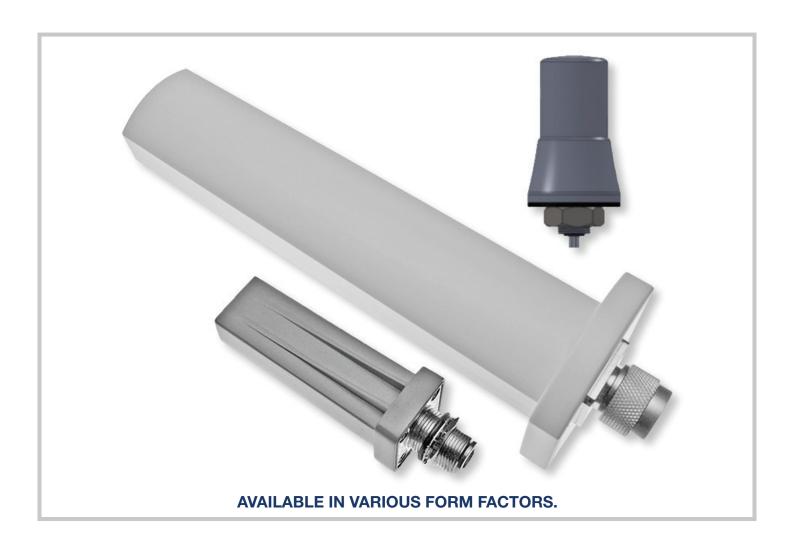

### **High Performance Wall Mount & Automotive**

- Broadband, efficient and available for different frequencies (Single and Multi-band applications).
- Operates in several frequency bands including 4G/3G Cellular, ISM, WiFi, and GPS.
- Available with custom cables and connectors.
- Extremely Durable and Weather Resistant.
- Application notes and Integration Support available.

**AVAILABLE IN VARIOUS FORM FACTORS.** 

**ENGINEERING ANTENNA SOLUTIONS** 

## **High Performance Wall Mount & Automotive**

**AVAILABLE IN VARIOUS FORM FACTORS.** 