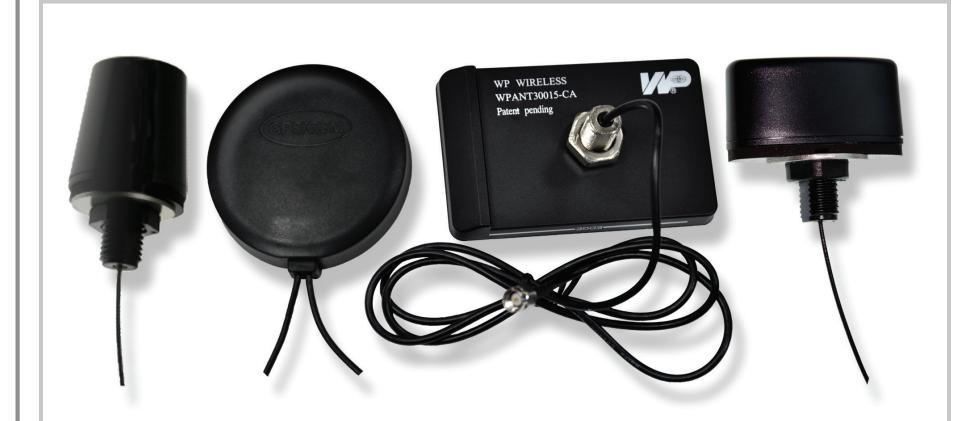

## **Low Profile Body Mount**

- Single and Multi-band configurations.
- Glass mount and Magnetic mount styles available for both indoor and outdoor applications.
- Up to 3m long cable lengths and longer, if needed. Customizable with different RF Connectors.
- Numerous applications including AMI/AMR, Automotive, M2M, Infrastructure backhaul, location & tracking.
- Application Notes and Integration Support available.
- Extremely Durable and Weather Resistant.

AVAILABLE IN VARIOUS FORM FACTORS.