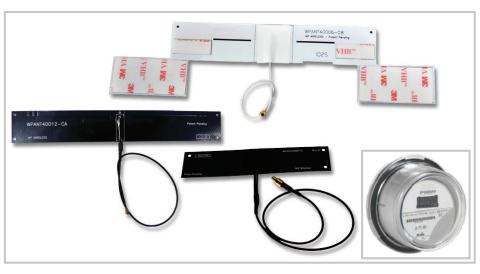

### **AMI/AMR Wrap-Around**

- Designed for use in Electric Meters.
- Available in both Single and Multi-band configurations including Cellular, ISM, ZigBee, WLAN, etc.
- Different versions available for different electric meters (GE, Landis+Gyr, Itron, Elster, etc.).
- Cable type/length, connector type,
  PCB size, etc. can all be customized.