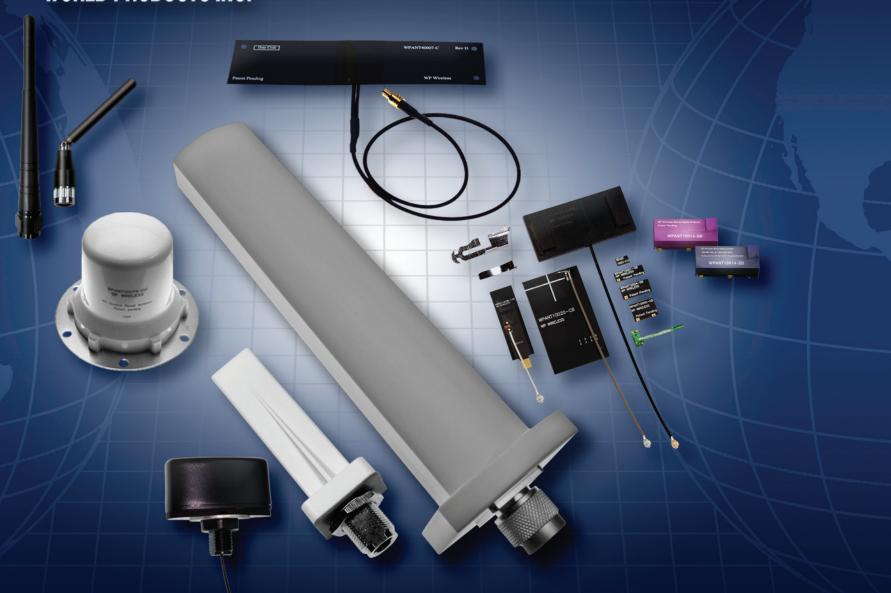

# **WIRELESS BUSINESS UNIT**

ENGINEERING ANTENNA SOLUTIONS





## WiFi / ZigBee / BT / WiMax Embedded



- Sleek, Multi-band antennas.
- Broadband, efficient and available for different frequencies (Single and Multiband applications).
- Some of these antennas have minimum ground plane requirements. Application support is provided upon request.
- Available with custom cables and connectors.

#### **ENGINEERING ANTENNA SOLUTIONS**



## WiFi / ZigBee / BT / WiMax Embedded

#### **Chip Antenna**



WPANT10053-C1A



WPANT10001-SB



WPANT10004-SB



WPANT10005-SB







# Ruggedized Surface Independent

WPANT10010-S1A

#### **ENGINEERING ANTENNA SOLUTIONS**



#### 4G / 3G / Cellular & ISM Embedded



- Compact and Conformal Designs which pass PTCRB & FCC in Cellular or ISM Devices/Applications.
- Broadband, efficient and available for different freq