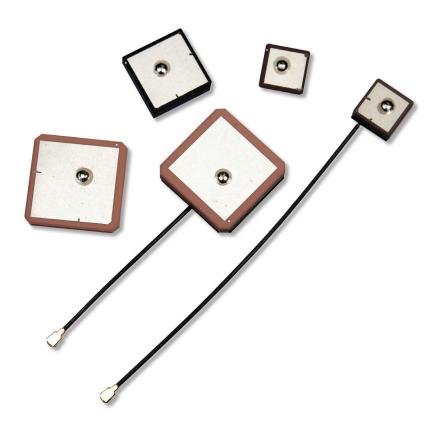

# **PASSIVE PATCH** WPANT60010-R2A WPANT60012-R1A 10 x 10 x 4 12 x 12 x 2 WPANT60015-R1A WPANT60018-R1A80 15 x 15 x 2 18 x 18 x 4 WPANT60025-R2A 25 x 25 x 2