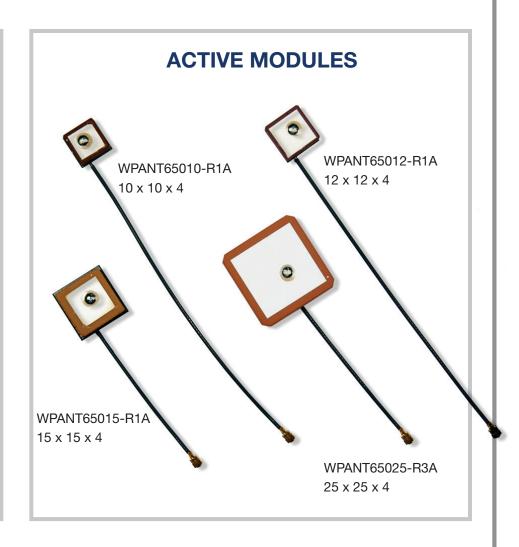

#### **ENGINEERING ANTENNA SOLUTIONS**

- Sizes ranging from 10 x 10 to 25 x 25mm and larger if needed.
- High gain, Single & 2 stage LNA, SAW Filters, Circular Polarization, Good S/N Ratio.
- Available in different cable and connector styles.
- Applications include location and navigation devices, SMART phones, notebooks, vehicle tracking applications, etc.