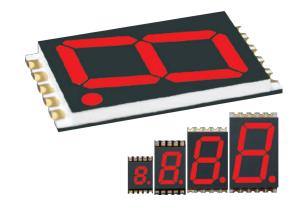

## Ultra Thin 7 segment SMD numeric LED display

The Ultra Thin SMD LED display is developed on patented technology and is the industry's thinnest 7-segment display. This DSM series is available in single digit 7-segment numeric display, in 4 different digit heights (0.20, 0.30, 0,56 or 0.70 inch), and in 2 different bright colors (red or pure green). The DSM series enables innovative design opportunities due to its minimum thickness of 0.083 inch (2.10mm). It is also packaged in tape and reel for SMT manufacturing to reduce production time and costs.

Digit Size

0.20", 0.30", 0.56", 0.70"

Colors

Red, Pure Green

**Polarity** 

Anode

**Excellent Character Appearance** 

Exclusive patented SMD LED Display Technology

### Part Number

Ordering: DSM-Series

| Part Number | Digit Size | Color      |
|-------------|------------|------------|
| DSM7UA20101 | 0.20"      | Red        |
| DSM7UA20105 | 0.20"      | Pure Green |
| DSM7UA30101 | 0.30"      | Red        |
| DSM7UA30105 | 0.30"      | Pure Green |
| DSM7UA56101 | 0.56"      | Red        |
| DSM7UA56105 | 0.56"      | Pure Green |
| DSM7UA70101 | 0.70"      | Red        |
| DSM7UA70105 | 0.70"      | Pure Green |