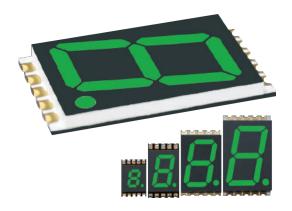

## Ultra Thin 7 segment SMD numeric LED display

The Ultra Thin SMD LED display is developed on patented technology and is the industry's thinnest 7-segment display. This DSM series is available in single digit 7-segment numeric display, in 4 different digit heights (0.20, 0.30, 0,56 or 0.70 inch), and in 2 different bright colors (red or pure green). The DSM series enables innovative design opportunities due to its minimum thickness of 0.083 inch (2.10mm). It is also packaged in tape and reel for SMT manufacturing to reduce production time and costs.

Digit Size

0.20", 0.30", 0.56", 0.70"

Colors

Red, Pure Green

**Polarity** 

Anode

**Excellent Character Appearance** 

Exclusive patented SMD LED Display Technology

Ultra Thin SMD LED Display enables innovative design opportunities due to its minimum thickness of 0.083 inch (2.10mm)

Top-mount and reverse-mount applications reduce overall thickness of PCB which provide cost saving