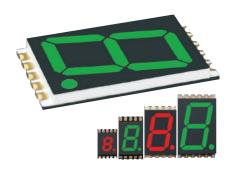

## Ultra Thin 7 segment SMD numeric LED display

The Ultra Thin SMD LED display is developed on patented technology and is the industry's thinnest 7-segment display. This DSM series is available in single digit 7-segment numeric display, in 4 different digit heights (0.20, 0.30, 0,56 or 0.70 inch), and in 2 different bright colors (red or pure green). The DSM series enables innovative design opportunities due to its minimum thickness of 0.083 inch (2.10mm). It is also packaged in tape and reel for SMT manufacturing to reduce production time and costs.

Digit Size

0.20", 0.30", 0.56", 0.70"

Colors

Red, Pure Green

**Polarity** 

Anode

**Excellent Character Appearance** 

Exclusive patented SMD LED Display Technology

Ultra Thin SMD LED Display enables innovative design opportunities due to its minimum thickness of 0.083 inch (2.10mm)

Top-mount and reverse-mount applications reduce overall thickness of PCB which provide cost saving