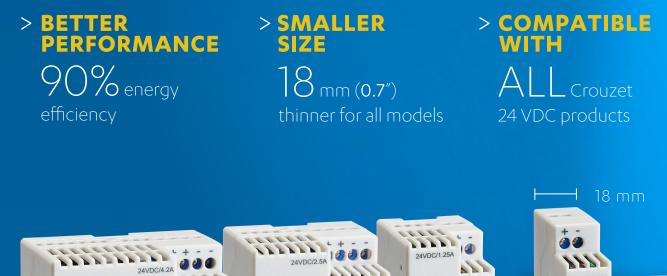

#### **BETTER PERFORMANCE 90%** energy efficiency

These DIN Rail mount power supplies have an **increased Energy efficiency up to 90% and Low No-Load Power Consumption**. In addition, the new terminal position, as well as double insulation and a Class II safety input, simplifies wiring and earthing is no longer necessary.

SMALLER SIZE **18** mm (0.7") thinner for all models The next generation of Crouzet's compact family of power supplies are 18 mm thinner in every version. Ranging from **10 to 100W output** with a **wide voltage input range**, they accept **input power from 100 to 240 V AC**, and allow the supply of single-phase mains electric power to DC power line.

#### **COMPATIBLE** With all Crouzet 24 VDC products

Including: HMIs, nano-PLCs, tele-controllers, logic controllers, timers, and more