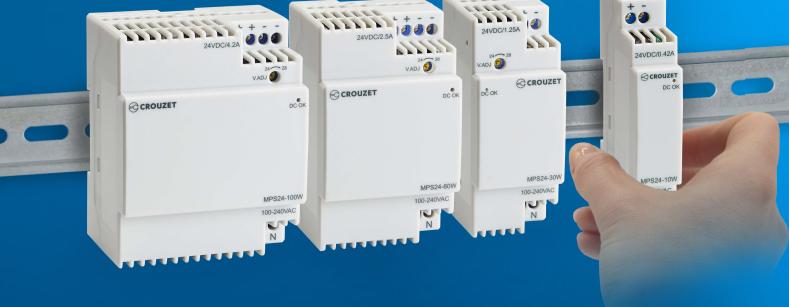

SMALLER SIZE **18** mm (0.7") thinner for all models The next generation of Crouzet's compact family of power supplies are 18 mm thinner in every version. Ranging from **10 to 100W output** with a **wide voltage input range**, they accept **input power from 100 to 240 V AC**, and allow the supply of single-phase mains electric power to DC power line.