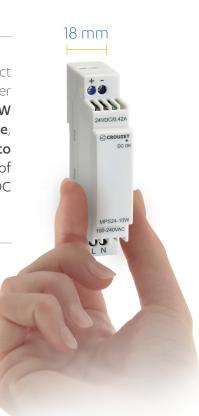

SMALLER SIZE **18** mm (0.7") thinner for all models The next generation of Crouzet's compact family of power supplies are 18 mm thinner in every version. Ranging from **10 to 100W output** with a **wide voltage input range**, they accept **input power from 100 to 240 V AC**, and allow the supply of single-phase mains electric power to DC power line.