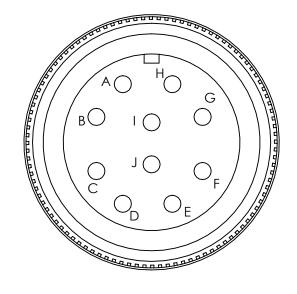

NOTES (UNLESS OTHERWISE INDICATED)

- 1. MAT'L: MS310618-1S INLINE PLUG, 37048-003 CABLE, **BLACK POLYURETHANE OVERMOLD**
- OPERATING TEMP -40 TO +80°C 2.

4

- 3. STANDARD BEI (SENSATA)PINOUT/WIRE COLOR
- LENGTHS OVER 50 FT DO NOT HAVE MOLDED BACKSHELL 4.

| TWISTED PAIR | COLOR    |  |
|--------------|----------|--|
| PAIR 1       | YELLOW   |  |
|              | W/YELLOW |  |
| PAIR 2       | BLUE     |  |
|              | W/BLUE   |  |
| PAIR 3       | ORANGE   |  |
|              | W/ORANGE |  |
| PAIR 4       | RED      |  |
|              | BLACK    |  |
|              |          |  |

А

D

С

В