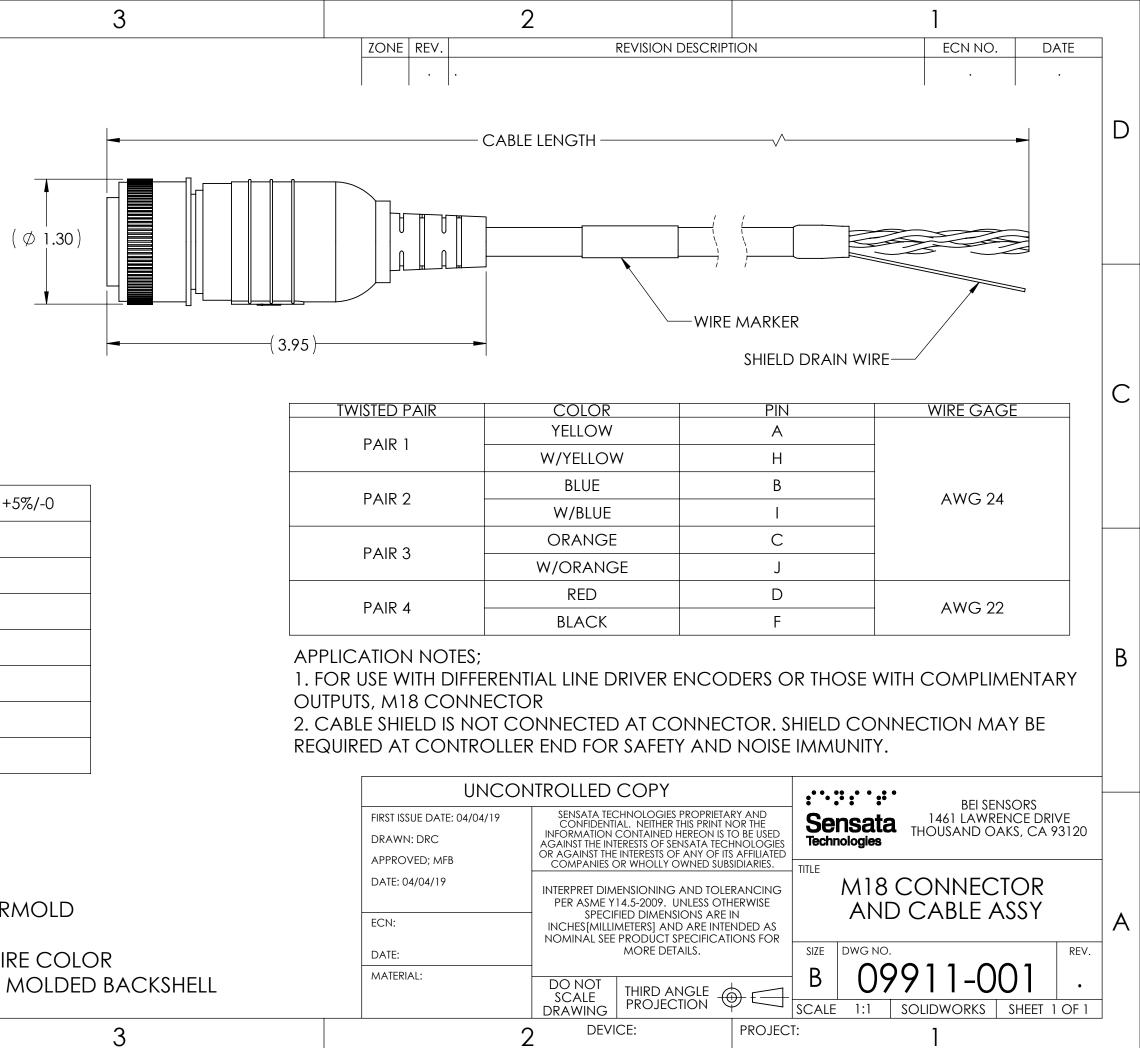

4

| PART NO.    | CABLE LENGTH +5%/-0 |  |
|-------------|---------------------|--|
| 31186-1810  | 10 FT               |  |
| 31186-1820  | 20 FT               |  |
| 31186-1830  | 30 FT               |  |
| 31186-1850  | 50 FT               |  |
| 31186-1875  | 75 FT               |  |
| 31186-18100 | 100 FT              |  |
| 31186-18150 | 150 FT              |  |

NOTES (UNLESS OTHERWISE INDICATED)

- 1. MAT'L: MS310618-1S INLINE PLUG, 37048-003 CABLE, **BLACK POLYURETHANE OVERMOLD**
- OPERATING TEMP -40 TO +80°C 2.

4

- 3. STANDARD BEI (SENSATA)PINOUT/WIRE COLOR
- LENGTHS OVER 50 FT DO NOT HAVE MOLDED BACKSHELL 4.

| TWISTED PAIR | COLOR    |  |
|--------------|----------|--|
| PAIR 1       | YELLOW   |  |
|              | W/YELLOW |  |
| PAIR 2       | BLUE     |  |
|              | W/BLUE   |  |
| PAIR 3       | ORANGE   |  |
|              | W/ORANGE |  |
| PAIR 4       | RED      |  |
|              | BLACK    |  |
|              |          |  |

| UNCON                           | ITROLLED                                                                                                                                                                                                                                                                                                                                                                       | COPY                      |  |
|---------------------------------|--------------------------------------------------------------------------------------------------------------------------------------------------------------------------------------------------------------------------------------------------------------------------------------------------------------------------------------------------------------------------------|---------------------------|--|
| FIRST ISSUE DATE: 04/04/19      | SENSATA TECHNOLOGIES PROPR<br>CONFIDENTIAL. NEITHER THIS PRI<br>INFORMATION CONTAINED HEREON<br>AGAINST THE INTERESTS OF SENSATA<br>OR AGAINST THE INTERESTS OF ANY C<br>COMPANIES OR WHOLLY OWNED<br>INTERPRET DIMENSIONING AND T<br>PER ASME Y14.5-2009. UNLESS<br>SPECIFIED DIMENSIONS A<br>INCHES [MILLIMETERS] AND ARE I<br>NOMINAL SEE PRODUCT SPECIFIC<br>MORE DETAILS. |                           |  |
| DRAWN: DRC                      |                                                                                                                                                                                                                                                                                                                                                                                |                           |  |
| APPROVED; MFB                   |                                                                                                                                                                                                                                                                                                                                                                                |                           |  |
| DATE: 04/04/19<br>ECN:<br>DATE: |                                                                                                                                                                                                                                                                                                                                                                                |                           |  |
| MATERIAL:                       | DO NOT<br>SCALE<br>DRAWING                                                                                                                                                                                                                                                                                                                                                     | THIRD ANGLE<br>PROJECTION |  |
| 2 DEVICE:                       |                                                                                                                                                                                                                                                                                                                                                                                |                           |  |