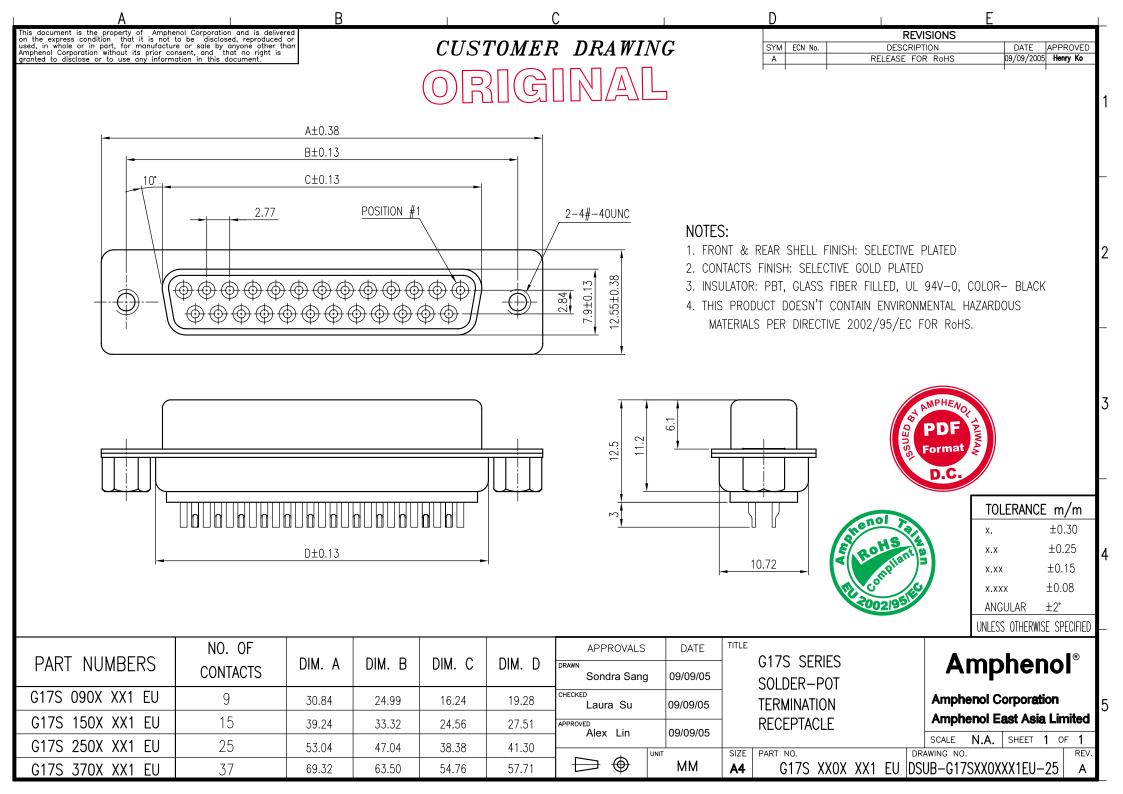

## **Amphenol**<sup>®</sup>

## PART NUMBER SYSTEM

PNS-17S Rev. C



- ! All contacts are in  $50\mu''$  nickel underplate
- ! All specified numbers are minimum thickness of plating.
- The variation code may supersede some major specifications defined by this standard part number system
- For part number with a variation code. Please refer to the specific set of data sheets released for that

|                         |          |                    |            | TITLE<br>G17S SERIE                                                                  | S, PART NUMBE      | R            | PRODUCT         |                    |
|-------------------------|----------|--------------------|------------|--------------------------------------------------------------------------------------|-----