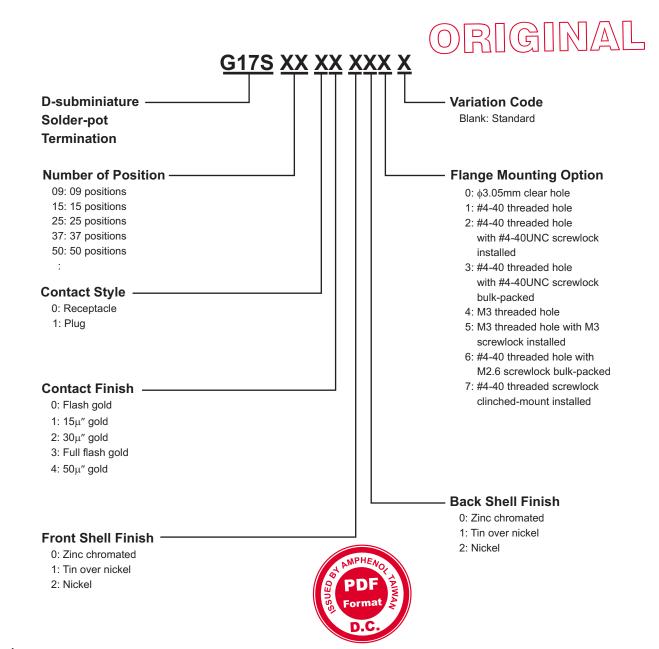

## PART NUMBER SYSTEM

PNS-17S Rev. C

- ! All contacts are in  $50\mu''$  nickel underplate
- ! All specified numbers are minimum thickness of plating.
- The variation code may supersede some major specifications defined by this standard part number system
- For part number with a variation code. Please refer to the specific set of data sheets released for that