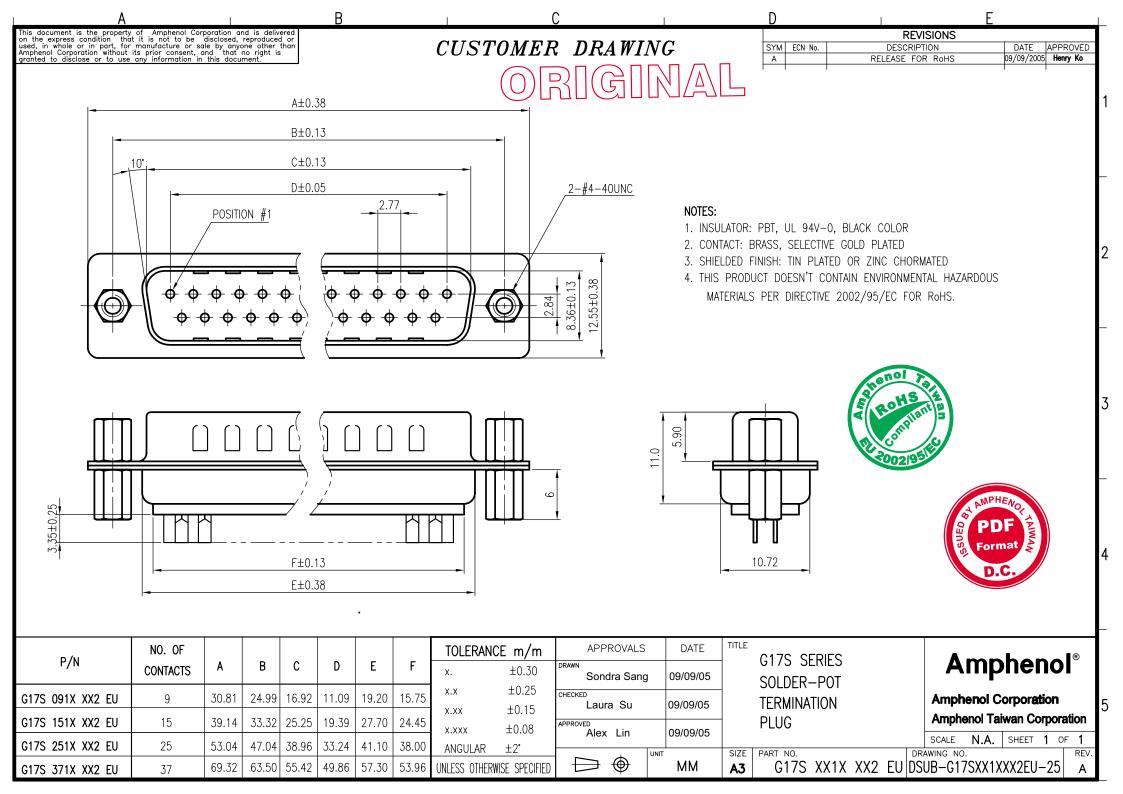

## **Amphenol**<sup>®</sup>

## PART NUMBER SYSTEM

PNS-17S Rev. C



- ! All contacts are in  $50\mu''$  nickel underplate
- ! All specified numbers are minimum thickness of plating.
- The variation code may supersede some major specifications defined by this standard part number system
- For part number with a variation code. Please refer to the specific set of data sheets released for that

|                         |          |                    |            | TITLE<br>G17S SERIE                                                                  | S, PART NUMBE      | R            | PRODUCT         |                    |
|-------------------------|----------|--------------------|------------|--------------------------------------------------------------------------------------|-------