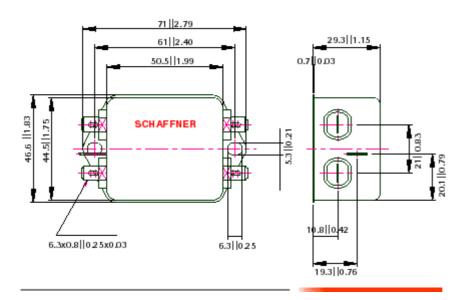

#### **Mechanical information**

Dimensions: millimetres || inches [25.4mm=1 inch]

Click <u>here</u> for information on Schaffner's I/O connections

**Home** © Schaffner 1998. All trade marks and trade names recognised. Please email any comments to Wordsun who maintain this site.