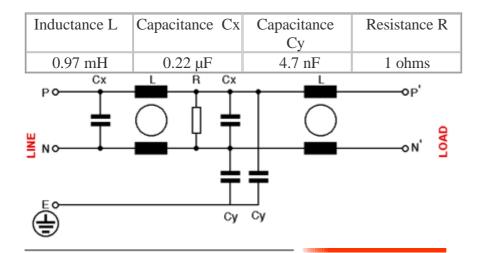

## **Technical Data**

### **SCHAFFNER**

# Multistage general purpose single-phase filter

FN 2060-6/06

#### **Insertion loss**

per CISPR 17

C=0.1ohm/100ohm sym

B=50ohm/50ohm asym D=0.1ohm/100ohm asym



Current rating

A at 40°C (25°C)

6 (6.9)

#### Sample FasTrack

for FN 2060-6/06 samples

[For part numbering and ordering information, <u>click</u> <u>here</u>]

[NB: Specifications subject to change without notice. This electronic document has been carefully checked. However, Schaffner does not assume any liability for errors or inaccuracies]

#### Simplified electrical schematic



#### **Mechanical information**

Dimensions: millimetres || inches [25.4mm=1 inch]

Click <u>here</u> for information on Schaffner's I/O connections



**Home** © Schaffner 1998. All trade marks and trade names recognised. Please email any comments to Wordsun who maintain this site.