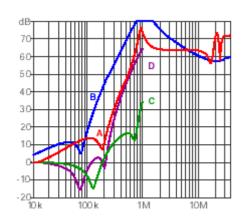

#### **Insertion loss**

per CISPR 17

C=0.1ohm/100ohm sym

B=50ohm/50ohm asym D=0.1ohm/100ohm asym

Current rating

A at 40°C (25°C)

6 (6.9)