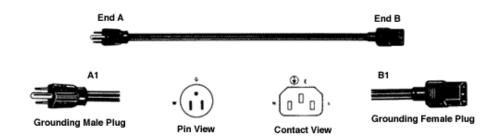

## **AC LINE CORDS**

Nema 5-15P P2723 (typical)

Designed for primary power connections in U.S., Canadian and European electrical/electronic equipment (test equipment, business machines, computers and appliances). All cords are UL and CSA listed.

Mates with EAC233S, -309, -311, -315, -319, -323, -327, -333, -333S, -409 and -411

Previous Page | End of Section - Return to Index

To search a category please click on the corresponding icon:

| Connectors | Jacks and Plugs | | Patch Panels, Patch Kits & Jackfields | Cable Assemblies and Patch Cords | Switches |