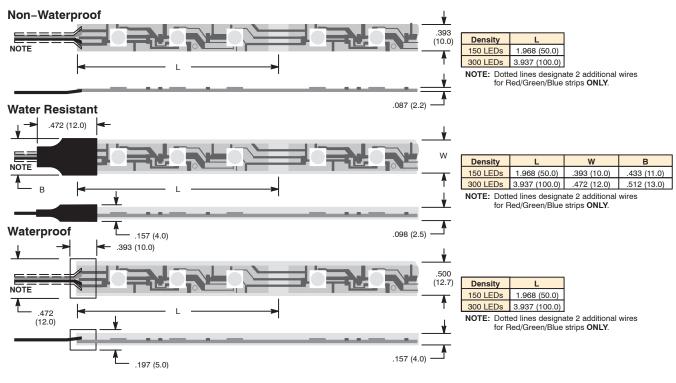

9-53G         | 69-56G     | 69-53G-WR             | 69-56G-WR   | 69-53G-WP                            | 69-56G-WP   | Green          | 2000mcd   | 510 – 525nm  |
| 69-53W         | 69-56W     | 69-53W-WR             | 69-56W-WR   | 69-53W-WP                            | 69-56W-WP   | White          | 15lm      | 6000 – 7000K |
| 69-53WW        | 69-56WW    | 69-53WW-WR            | 69-56WW-WR  | 69-53WW-WP                           | 69-56WW-WP  | Warm White     | 15lm      | 3000 – 3500K |
| 69-53RGB       | 69-56RGB   | 69-53RGB-WR           | 69-56RGB-WR | 69-53RGB-WP                          | 69-56RGB-WP | Red/Green/Blue | 800mcd    | N/A          |

NOTE: LED strips should not be used in sealed environments or in areas where ambient temperatures are extremely hot.

### Dimensions