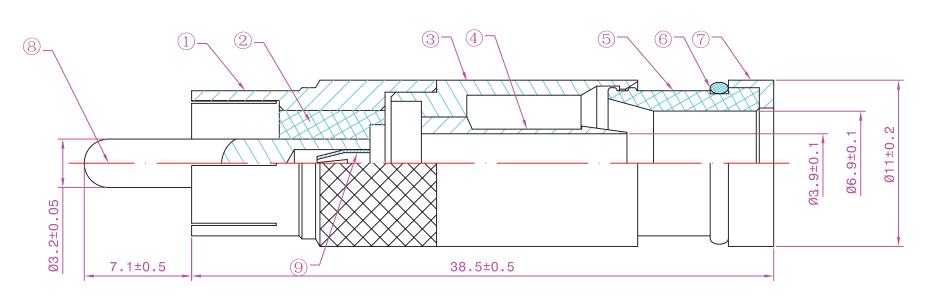

| Materials Specifications |     |            |                    |                   |  |  |
|--------------------------|-----|------------|--------------------|-------------------|--|--|
| No                       | Qty | Desc       | Material           | Notes             |  |  |
| 1                        | 1   | Main Body  | Brass              | Nickel Plated     |  |  |
| 2                        | 1   | Insulation | ABS                |                   |  |  |
| 3                        | 1   | Sleeve     | Brass              | Nickel Plated     |  |  |
| 4                        | 1   | Tube       | Brass              | Nickel Plated     |  |  |
| 5                        | 1   | Tube       | РОМ                |                   |  |  |
| 6                        | 6   | O-Ring     | Rubber             | BK/GN/BL/WH/YL/RD |  |  |
| 7                        | 1   | Shell      | Brass              | Nickel Plated     |  |  |
| 8                        | 1   | Pin        | Brass              | Nickel Plated     |  |  |
| 9                        | 1   | Socket     | Phosphor<br>Bronze |                   |  |  |

| TITLE        |          |       | SCALE        |
|--------------|----------|-------|--------------|
| RCA RG59 COM | NTS      |       |              |
| DRAWING NO.  | 24-105   |       |              |
|              |          | UNITS | mm           |
| FILE NAME 24 | -105.pdf | SHEE  | T <b>1/1</b> |

**Mode Electronics Part Number 24-105-0**