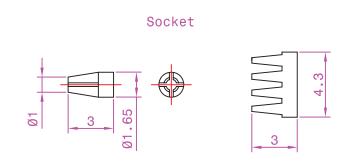

| Materials Specifications |     |            |                    |                   |  |  |
|--------------------------|-----|------------|--------------------|-------------------|--|--|
| No                       | Qty | Desc       | Material           | Notes             |  |  |
| 1                        | 1   | Main Body  | Brass              | Nickel Plated     |  |  |
| 2                        | 1   | Insulation | ABS                |                   |  |  |
| 3                        | 1   | Sleeve     | Brass              | Nickel Plated     |  |  |
| 4                        | 1   | Tube       | Brass              | Nickel Plated     |  |  |
| 5                        | 1   | Tube       | РОМ                |                   |  |  |
| 6                        | 6   | O-Ring     | Rubber             | BK/GN/BL/WH/YL/RD |  |  |
| 7                        | 1   | Shell      | Brass              | Nickel Plated     |  |  |
| 8                        | 1   | Pin        | Brass              | Nickel Plated     |  |  |
| 9                        | 1   | Socket     | Phosphor<br>Bronze |                   |  |  |