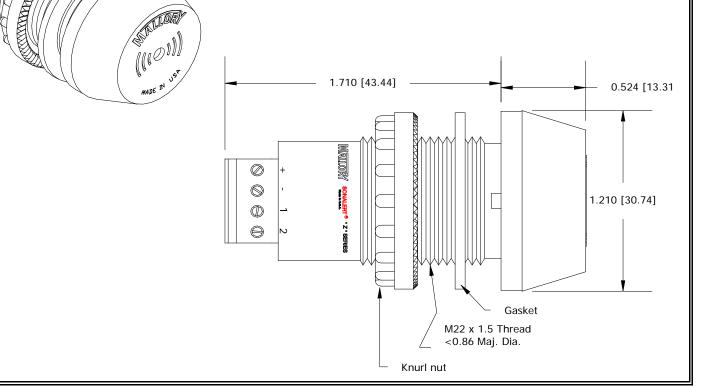

## Specifications:

|                       |                                                                               | -                                         | -                                         |                                                |
|-----------------------|-------------------------------------------------------------------------------|-------------------------------------------|-------------------------------------------|------------------------------------------------|
| Sound Level Category: | Medium                                                                        | Medium                                    | Medium                                    | Medium                                         |
| Mode of Operation:    | Continuous                                                                    | Slow Pulse @ 1 PPS                        | Fast Pulse @ 10 PPS                       | Dual Tone 3.4 - 3.5 kHz<br>@ 1.5 WPS           |
| Loudness @ 2 FT:      | 75 to 85 dB(A) Typ.                                                           | 75 to 85 dB(A) Typ.                       | 75 to 85 dB(A) Typ.                       | 75 to 85 dB(A) Typ.                            |
| Pulse Rate (PPS):     |                                                                               | 1                                         | 10                                        | 1.5                                            |
| Frequency:            | 3300 ± 500 Hz                                                                 | 3300 ± 500 Hz                             | 3300 ± 500 Hz                             | 3450 ± 100 Hz                                  |
| Connection:           | "+" to Positive, "-" to<br>Ground                                             | "+" to Positive, "-" and "1"<br>to Ground | "+" to Positive, "-" and<br>"2" to Ground | "+" to Positive, "-", "1"<br>and "2" to Ground |
| Voltage Rating:       | 16 to 28 VDC                                                                  |                                           |                                           |                                                |
| Current Draw:         | 40mA MAX                                                                      |                                           |                                           |                                                |
| Housing Material:     | 6/6 Nylon, Color: Black                                                       |                                           |                                           |                                                |
| Storage Temperature:  | -40° to +80° C                                                                |                                           |                                           |                                                |
| Operating Temperature | -30° to +65° C                                                                |                                           |                                           |                                                |
| Panel Mounting:       | Recommended hole size is 22.5 mm. Thread front will fit standard 22.5mm hole. |                                           |                                           |                                                |
| Knurled Nut:          | Used to attach part to panel. The max recommended torque is 10 in-lbs.        |                                           |                                           |                                                |
| Weight (Typical):     | 28 g                                                                          |                                           |                                           |                                                |
| NEMA 3R,4X, & 12:     | Approved with use of ACC03.                                                   |                                           |                                           |                                                |
| Options:              | Please contact factory.                                                       |                                           |                                           |                                                |
| Dimensions: Inches    | (mm)                                                                          | cUL Recognized                            | R                                         | OHS Complian                                   |
|                       |                                                                               |                                           |                                           |                                                |