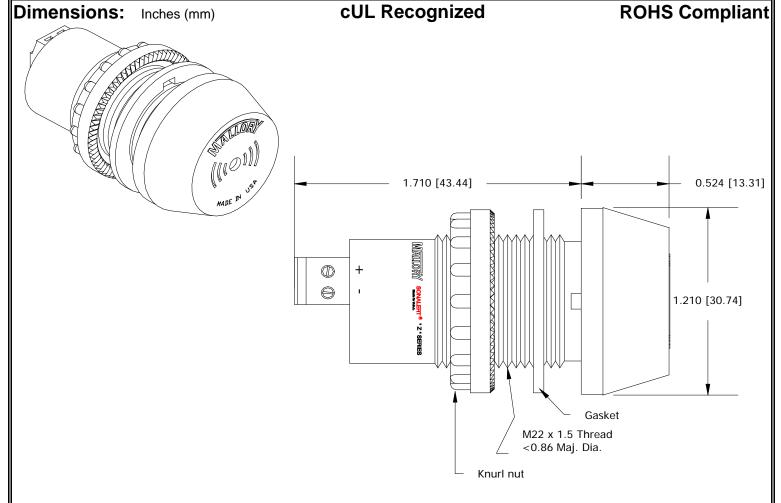

## MALLORY Mallory Sonalert Products, Inc. Part #: **Sales Outline Drawing** Revision:

**ZA028MDDT8** 

| S | p | e | C | if | i | ca | lti | 0 | n | S |  |
|---|---|---|---|----|---|----|-----|---|---|---|--|
|   |   |   |   |    |   |    |     |   |   |   |  |

| Sound Level Category  | Medium                                                                        |  |  |  |  |
|-----------------------|-------------------------------------------------------------------------------|--|--|--|--|
| Mode of Operation     | Dual Tone 3.5 - 3.4 kHz @ 1.5 WPS                                             |  |  |  |  |
| Voltage Rating        | 16 to 28 VDC                                                                  |  |  |  |  |
| Frequency             | 3300 ± 500 Hz                                                                 |  |  |  |  |
| Loudness @ 2 FT       | 75 to 85 dB(A) Typ.                                                           |  |  |  |  |
| Current Draw          | 40mA MAX                                                                      |  |  |  |  |
| Housing Material      | 6/6 Nylon, Color: Black                                                       |  |  |  |  |
| Storage Temperature   | -40° to +80° C                                                                |  |  |  |  |
| Operating Temperature | -30° to +65° C                                                                |  |  |  |  |
| Panel Mounting        | Recommended hole size is 22.5 mm. Thread front will fit standard 22.5mm hole. |  |  |  |  |
| Knurled Nut           | Used to attach part to panel. The max recommended torque is 10 in-lbs.        |  |  |  |  |
| Weight (Typical)      | 28 g                                                                          |  |  |  |  |
| NEMA 3R,4X, & 12      | Approved with use of included gasket.                                         |  |  |  |  |
| Options               | Please contact factory.                                                       |  |  |  |  |