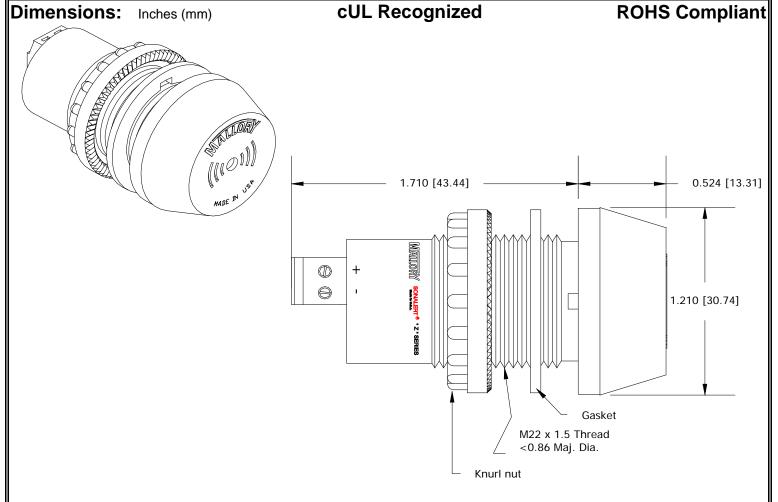

## MALLORY Mallory Sonalert Products, Inc. Part #: **Sales Outline Drawing** Revision:

ZA028MDCM1

Specifications:

| Sound Level Category  | Medium                                                                        |
|-----------------------|-------------------------------------------------------------------------------|
| Mode of Operation     | Chime @ Once per 3 Seconds                                                    |
| Voltage Rating        | 16 to 28 VDC                                                                  |
| Frequency             | 3300 ± 500 Hz                                                                 |
| Loudness @ 2 FT       | 75 to 85 dB(A) Typ.                                                           |
| Current Draw          | 40mA MAX                                                                      |
| Housing Material      | 6/6 Nylon, Color: Black                                                       |
| Storage Temperature   | -40° to +80° C                                                                |
| Operating Temperature | -30° to +65° C                                                                |
| Panel Mounting        | Recommended hole size is 22.5 mm. Thread front will fit standard 22.5mm hole. |
| Knurled Nut           | Used to attach part to panel. The max recommended torque is 10 in-lbs.        |
| Weight (Typical)      | 28 g                                                                          |
| NEMA 3R,4X, & 12      | Approved with use of included gasket.                                         |
| Options               | Please contact factory.                                                       |