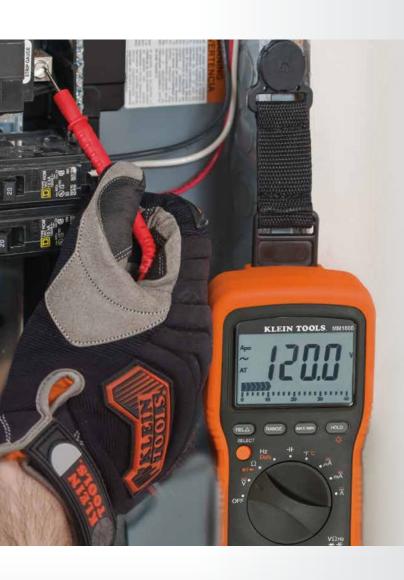

## **Electrician's / HVAC Multimeter**

MM 1000

Designed by Electricians for Electricians

- Large backlit display with bar graph.
- Cat IV safety rating.

## **Electrician's / HVAC Multimeter**

| MENS                            | UREMENT                                                                           | MM1000       |
|---------------------------------|-----------------------------------------------------------------------------------|--------------|
|                                 |                                                                                   |              |
| Ã                               | AC Current                                                                        | 10A          |
| Ā                               | DC Current                                                                        | 10A          |
| ĩ                               | AC Voltage                                                                        | 1000V        |
| V                               | DC Voltage                                                                        | 1000V        |
| Ω                               | Resistance                                                                        | 40MΩ         |
| $\widetilde{\widetilde{\mu A}}$ | Micro Amps                                                                        | ≥ 0.1µA      |
| 46                              | Capacitance                                                                       | 4000μF       |
| F°C                             | Temperature                                                                       | -58 ~ 1832°F |
| Hz%                             | Frequency /<br>Duty Cycle                                                         | 499.9 kHz    |
| <b>→</b> ⊢                      | Diode Test                                                                        | •            |
| 01))                            | Continuity                                                                        | •            |
| TEST                            | Battery Test                                                                      | _            |
|                                 | CAT Rating                                                                        | CAT IV 600V  |
|                                 | Listing                                                                           | C UL US      |
|                                 | <b>Dimensions:</b> 7.00" H x 3.5" W x 1.875" D (178 mm H x 88.9 mm W x 47.6 mm D) |              |
|                                 | Weight: 14.0 oz. (397 g)                                                          |              |
|                                 | UPC: 0-9264469152-2                                                               |              |
|                                 | Included Accessories:<br>test leads, batteries, thermocouple                      |              |