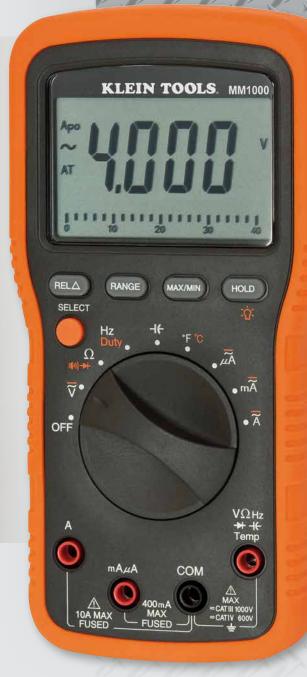

## **Electrician's / HVAC Multimeter**

MM 1000

Designed by Electricians for Electricians

- Large backlit display with bar graph.
- Cat IV safety rating.

## **Electrician's / HVAC Multimeter**

| MENS                            | UREMENT                                                                           | MM1000       |
|---------------------------------|-----------------------------------------------------------------------------------|--------------|
|                                 |                                                                                   |              |
| Ã                               | AC Current                                                                        | 10A          |
| Ā                               | DC Current                                                                        | 10A          |
| ĩ                               | AC Voltage                                                                        | 1000V        |
| V                               | DC Voltage                                                                        | 1000V        |
| Ω                               | Resistance                                                                        | 40MΩ         |
| $\widetilde{\widetilde{\mu A}}$ | Micro Amps                                                                        | ≥ 0.1µA      |
| 46                              | Capacitance                                                                       | 4000μF       |
| F°C                             | Temperature                                                                       | -58 ~ 1832°F |
| Hz%                             | Frequency /<br>Duty Cycle                                                         | 499.9 kHz    |
| <b>→</b> ⊢                      | Diode Test                                                                        | •            |
| 01))                            | Continuity                                                                        | •            |
| TEST                            | Battery Test                                                                      | _            |
|                                 | CAT Rating                                                                        | CAT IV 600V  |
|                                 | Listing                                                                           | C UL US      |
|                                 | <b>Dimensions:</b> 7.00" H x 3.5" W x 1.875" D (178 mm H x 88.9 mm W x 47.6 mm D) |              |
|                                 | Weight: 14.0 oz. (397 g)                                                          |              |
|                                 | UPC: 0-9264469152-2                                                               |              |
|                                 | Included Accessories:<br>test leads, batteries, thermocouple                      |              |