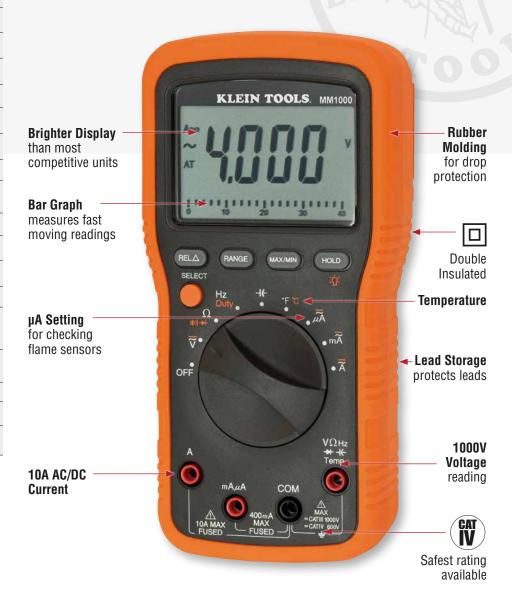

## **Electrician's / HVAC Multimeter**

MM 1000

Designed by Electricians for Electricians

- Large backlit display with bar graph.
- Cat IV safety rating.

## **Electrician's / HVAC Multimeter**

| MENS                            | UREMENT                                                                           | MM1000       |
|---------------------------------|-----------------------------------------------------------------------------------|--------------|
|                                 |                                                                                   |              |
| Ã                               | AC Current                                                                        | 10A          |
| Ā                               | DC Current                                                                        | 10A          |
| ĩ                               | AC Voltage                                                                        | 1000V        |
| V                               | DC Voltage                                                                        | 1000V        |
| Ω                               | Resistance                                                                        | 40MΩ         |
| $\widetilde{\widetilde{\mu A}}$ | Micro Amps                                                                        | ≥ 0.1µA      |
| 46                              | Capacitance                                                                       | 4000μF       |
| F°C                             | Temperature                                                                       | -58 ~ 1832°F |
| Hz%                             | Frequency /<br>Duty Cycle                                                         | 499.9 kHz    |
| <b>→</b> ⊢                      | Diode Test                                                                        | •            |
| 01))                            | Continuity                                                                        | •            |
| TEST                            | Battery Test                                                                      | _            |
|                                 | CAT Rating                                                                        | CAT IV 600V  |
|                                 | Listing                                                                           | C UL US      |
|                                 | <b>Dimensions:</b> 7.00" H x 3.5" W x 1.875" D (178 mm H x 88.9 mm W x 47.6 mm D) |              |
|                                 | Weight: 14.0 oz. (397 g)                                                          |              |
|                                 | UPC: 0-9264469152-2                                                               |              |
|                                 | Included Accessories:<br>test leads, batteries, thermocouple                      |              |

## Accessories Available:

- Magnetic hanger
- Replacement test lead set
- Carrying case
- Replacement fuses

Backlit Display Measure Large Capacitors

Magnetic Hanger Accessory

AWARNING: Read, understand, and follow all instructions, cautions and warnings attached to and/or packed with all test and measurement devices before each use.