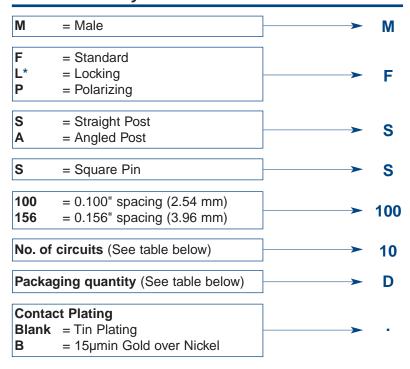

### Headers

# Mass Terminated Connector System Male Headers Mate With Female Connectors



### Headers/Part Numbers System:

\*MAS-CON headers are breakable molded wafers, dimensionally more accurate than extruded, proven to be very cost effective for prototyping or small production runs.

#### Part Numbers System:



# Packaging Quantity

| Spacing   | No. of Circuits | Spacing   | No. of Circuits | Standard Packs |          |
|-----------|-----------------|-----------|-----------------|----------------|----------|
|           |                 |           |                 | Code           | Qty Pcs. |
| 0.100"    | 2 – 5           | 0.156"    | 2 – 5           | D              | 500      |
| (2.54 mm) | 6 – 36          | (3.96 mm) | 6 – 24          | С              | 100      |