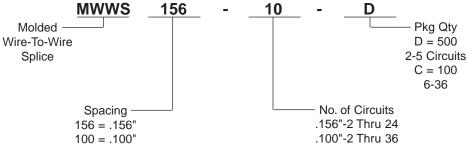

# Mas-Con<sup>®</sup>

# Accessories



Polarizing keys assures correct orientation between connector and header. Carrier facilitates insertion and handling.

Material: Natural Nylon 6/6, UL94V-2

#### **Polarizing Key**

| Version  | Packaging Qty | Connector Spacing |
|----------|---------------|-------------------|
| PK 100-D | 500           | .100" (2.54 mm)   |
| PK 156-D |               | .156" (3.96 mm)   |



### In-Line Splice

- Forms an in-line splice, mating two Mas-Con female connectors.
- Locking feature built into side of the header.
- Breakable molded wafers are available in both .100 and 156 centerlines.

## Part Number System