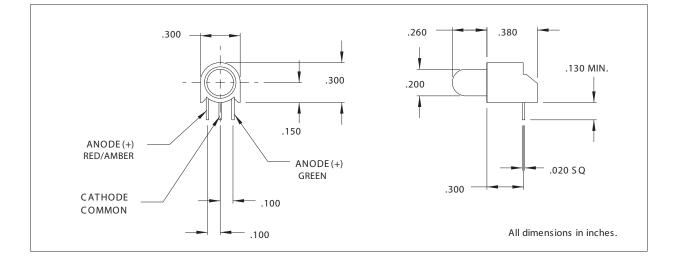

## 5305 Series T-1 3/4 Tricolor Right Angle LED Assembly Description and Features

## Features

- Block mounting, height and spacing alignment saves assembly cost and time.
- Super Brite LEDs-high intensity light output
- Press-in pin secures block to board for solder
  Press-in pin secures block to board for soldering.ing.

• Standoffs prevent flux entrapment.

Housing: Black Nylon, UL94V-O

Alternate LEDs are also available in this package as a standard variation.