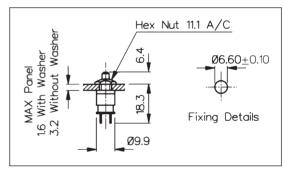

## REAR PANEL MOUNTING

- S.P. Push to Make
- **Solder Tags**
- 1A, 28Vac/dc
- Brass Nickel Plated Body, Glass Filled Nylon Button

| Specification                    | MP0012/Colour                                 | MP0012/1/Colour                               | MP0016/Colour                                 |
|----------------------------------|-----------------------------------------------|-----------------------------------------------|-----------------------------------------------|
| Terminations:                    | Screw Terminals                               | Screw Terminals                               | Solder Tags                                   |
| Switching:                       | S.P. Push to Make<br>Slow Momentary Action    | S.P. Push to Make<br>Slow Momentary Action    | S.P. Push to Make<br>Slow Momentary Action    |
| Max. Rating:                     | 0.25A. 250Vac, 1A. 110Vac,<br>2A. 12Vac/dc    | 0.25A. 250Vac, 1A. 110Vac,<br>2A. 12Vac/dc    | 1A 28Vac/dc (non-inductive)                   |
| Contact Resistance:              | $<$ 15m $\Omega$                              | $<15m\Omega$                                  | <15mΩ                                         |
| Insulation Resistance:           | $>$ 10 $^4$ M $\Omega$                        | $> 10^4 M\Omega$ .                            | $> 10^4 M\Omega$                              |
| Dielectric Strength:             | >2.5kVac                                      | >2.5kVac                                      | >2.0kVac                                      |
| Operating Temp. Range:           | -20°C to +85°C                                | -20°C to +85°C                                | -20°C to +85°C                                |
| Operatiing Pressure (typ):       | 936gms (33ozs)                                | 936gms (33ozs)                                | 634gms (22ozs)                                |
| Materials:<br>Moulding:<br>Body: | Glass Filled Nylon<br>Brass, Chrome Plated    | Glass Filled Nylon<br>Brass, Chrome Plated    | Glass Filled Nylon<br>Brass, Chrome Plated    |
| Contacts/Terms:                  | Brass, Silver Plated                          | Brass, Silver Plated                          | Brass, Silver Plated                          |
| Variants:                        | Button Colour: Standard - Black,<br>/RD (Red) | Button Colour: Standard - Black,<br>/RD (Red) | Button Colour: Standard - Black,<br>/RD (Red) |
| RoHS                             | Compliant                                     | Compliant                                     | Compliant                                     |