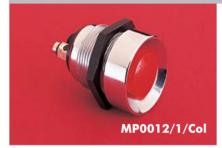

## REAR PANEL MOUNTING

- S.P. Push to Make
- **Solder Tags**
- 1A, 28Vac/dc
- Brass Nickel Plated Body, Glass Filled Nylon Button

| Specification                    | MP0012/Colour                                 | MP0012/1/Colour                               | MP0016/Colour                                 |
|----------------------------------|-----------------------------------------------|-----------------------------------------------|-----------------------------------------------|
| Terminations:                    | Screw Terminals                               | Screw Terminals                               | Solder Tags                                   |
| Switching:                       | S.P. Push to Make<br>Slow Momentary Action    | S.P. Push to Make<br>Slow Momentary Action    | S.P. Push to Make<br>Slow Momentary Action    |
| Max. Rating:                     | 0.25A. 250Vac, 1A. 110Vac,<br>2A. 12Vac/dc    | 0.25A. 250Vac, 1A. 110Vac,<br>2A. 12Vac/dc    | 1A 28Vac/dc (non-inductive)                   |
| Contact Resistance:              | $<$ 15m $\Omega$                              | $<15m\Omega$                                  | <15mΩ                                         |
| Insulation Resistance:           | $>$ 10 $^4$ M $\Omega$                        | $> 10^4 M\Omega$ .                            | $> 10^4 M\Omega$                              |
| Dielectric Strength:             | >2.5kVac                                      | >2.5kVac                                      | >2.0kVac                                      |
| Operating Temp. Range:           | -20°C to +85°C                                | -20°C to +85°C                                | -20°C to +85°C                                |
| Operatiing Pressure (typ):       | 936gms (33ozs)                                | 936gms (33ozs)                                | 634gms (22ozs)                                |
| Materials:<br>Moulding:<br>Body: | Glass Filled Nylon<br>Brass, Chrome Plated    | Glass Filled Nylon<br>Brass, Chrome Plated    | Glass Filled Nylon<br>Brass, Chrome Plated    |
| Contacts/Terms:                  | Brass, Silver Plated                          | Brass, Silver Plated                          | Brass, Silver Plated                          |
| Variants:                        | Button Colour: Standard - Black,<br>/RD (Red) | Button Colour: Standard - Black,<br>/RD (Red) | Button Colour: Standard - Black,<br>/RD (Red) |
| RoHS                             | Compliant                                     | Compliant                                     | Compliant                                     |