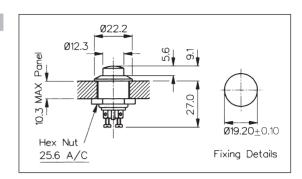

## REAR PANEL MOUNTING

- S.P. Push to Make
- **Solder Tags**
- 1A, 28Vac/dc
- Brass Nickel Plated Body, Glass Filled Nylon Button

| Specification                    | MP0012/Colour                                 | MP0012/1/Colour                               | MP0016/Colour                                 |
|----------------------------------|-----------------------------------------------|-----------------------------------------------|-----------------------------------------------|
| Terminations:                    | Screw Terminals                               | Screw Terminals                               | Solder Tags                                   |
| Switching:                       | S.P. Push to Make<br>Slow Momentary Action    | S.P. Push to Make<br>Slow Momentary Action    | S.P. Push to Make<br>Slow Momentary Action    |
| Max. Rating:                     | 0.25A. 250Vac, 1A. 110Vac,<br>2A. 12Vac/dc    | 0.25A. 250Vac, 1A. 110Vac,<br>2A. 12Vac/dc    | 1A 28Vac/dc (non-inductive)                   |
| Contact Resistance:              | $<$ 15m $\Omega$                              | $<15m\Omega$                                  | <15mΩ                                         |
| Insulation Resistance:           | $>$ 10 $^4$ M $\Omega$                        | $> 10^4 M\Omega$ .                            | $> 10^4 M\Omega$                              |
| Dielectric Strength:             | >2.5kVac                                      | >2.5kVac                                      | >2.0kVac                                      |
| Operating Temp. Range:           | -20°C to +85°C                                | -20°C to +85°C                                | -20°C to +85°C                                |
| Operatiing Pressure (typ):       | 936gms (33ozs)                                | 936gms (33ozs)                                | 634gms (22ozs)                                |
| Materials:<br>Moulding:<br>Body: | Glass Filled Nylon<br>Brass, Chrome Plated    | Glass Filled Nylon<br>Brass, Chrome Plated    | Glass Filled Nylon<br>Brass, Chrome Plated    |
| Contacts/Terms:                  | Brass, Silver Plated                          | Brass, Silver Plated                          | Brass, Silver Plated                          |
| Variants:                        | Button Colour: Standard - Black,<br>/RD (Red) | Button Colour: Standard - Black,<br>/RD (Red) | Button Colour: Standard - Black,<br>/RD (Red) |
| RoHS                             | Compliant                                     | Compliant                                     | Compliant                                     |