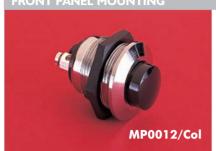

## **Push Button**

- 22mm diameter
- **Prominent Button**
- S.P. Push to Make
- **Screw Terminals**
- Brass, Chrome Plated Body, Glass Filled Nylon Button

- 22mm diameter
- Recessed Button
- S.P. Push to Make
- **Screw Terminals**
- Brass, Chrome Plated Body, Glass Filled Nylon Button

## REAR PANEL MOUNTING

- S.P. Push to Make
- **Solder Tags**
- 1A, 28Vac/dc
- Brass Nickel Plated Body, Glass Filled Nylon Button

| Specification                    | MP0012/Colour                                 | MP0012/1/Colour                               | MP0016/Colour                                 |
|----------------------------------|-----------------------------------------------|-----------------------------------------------|-----------------------------------------------|
| Terminations:                    | Screw Terminals                               | Screw Terminals                               | Solder Tags                                   |
| Switching:                       | S.P. Push to Make<br>Slow Momentary Action    | S.P. Push to Make<br>Slow Momentary Action    | S.P. Push to Make<br>Slow Momentary Action    |
| Max. Rating:                     | 0.25A. 250Vac, 1A. 110Vac,<br>2A. 12Vac/dc    | 0.25A. 250Vac, 1A. 110Vac,<br>2A. 12Vac/dc    | 1A 28Vac/dc (non-inductive)                   |
| Contact Resistance:              | $<$ 15m $\Omega$                              | $<15m\Omega$                                  | <15mΩ                                         |
| Insulation Resistance:           | $>$ 10 $^4$ M $\Omega$                        | $> 10^4 M\Omega$ .                            | $> 10^4 M\Omega$                              |
| Dielectric Strength:             | >2.5kVac                                      | >2.5kVac                                      | >2.0kVac                                      |
| Operating Temp. Range:           | -20°C to +85°C                                | -20°C to +85°C                                | -20°C to +85°C                                |
| Operatiing Pressure (typ):       | 936gms (33ozs)                                | 936gms (33ozs)                                | 634gms (22ozs)                                |
| Materials:<br>Moulding:<br>Body: | Glass Filled Nylon<br>Brass, Chrome Plated    | Glass Filled Nylon<br>Brass, Chrome Plated    | Glass Filled Nylon<br>Brass, Chrome Plated    |
| Contacts/Terms:                  | Brass, Silver Plated                          | Brass, Silver Plated                          | Brass, Silver Plated                          |
| Variants:                        | Button Colour: Standard - Black,<br>/RD (Red) | Button Colour: Standard - Black,<br>/RD (Red) | Button Colour: Standard - Black,<br>/RD (Red) |
| RoHS                             | Compliant                                     | Compliant                                     | Compliant                                     |