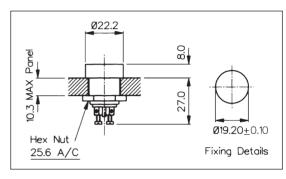

## REAR PANEL MOUNTING

- S.P. Push to Make
- **Solder Tags**
- 1A, 28Vac/dc
- Brass Nickel Plated Body, Glass Filled Nylon Button

| Specification                    | MP0012/Colour                                 | MP0012/1/Colour                               | MP0016/Colour                                 |
|----------------------------------|-----------------------------------------------|-----------------------------------------------|-----------------------------------------------|
| Terminations:                    | Screw Terminals                               | Screw Terminals                               | Solder Tags                                   |
| Switching:                       | S.P. Push to Make<br>Slow Momentary Action    | S.P. Push to Make<br>Slow Momentary Action    | S.P. Push to Make<br>Slow Momentary Action    |
| Max. Rating:                     | 0.25A. 250Vac, 1A. 110Vac,<br>2A. 12Vac/dc    | 0.25A. 250Vac, 1A. 110Vac,<br>2A. 12Vac/dc    | 1A 28Vac/dc (non-inductive)                   |
| Contact Resistance:              | $<$ 15m $\Omega$                              | $<15m\Omega$                                  | <15mΩ                                         |
| Insulation Resistance:           | $>$ 10 $^4$ M $\Omega$                        | $> 10^4 M\Omega$ .                            | $> 10^4 M\Omega$                              |
| Dielectric Strength:             | >2.5kVac                                      | >2.5kVac                                      | >2.0kVac                                      |
| Operating Temp. Range:           | -20°C to +85°C                                | -20°C to +85°C                                | -20°C to +85°C                                |
| Operatiing Pressure (typ):       | 936gms (33ozs)                                | 936gms (33ozs)                                | 634gms (22ozs)                                |
| Materials:<br>Moulding:<br>Body: | Glass Filled Nylon<br>Brass, Chrome Plated    | Glass Filled Nylon<br>Brass, Chrome Plated    | Glass Filled Nylon<br>Brass, Chrome Plated    |
| Contacts/Terms:                  | Brass, Silver Plated                          | Brass, Silver Plated                          | Brass, Silver Plated                          |
| Variants:                        | Button Colour: Standard - Black,<br>/RD (Red) | Button Colour: Standard - Black,<br>/RD (Red) | Button Colour: Standard - Black,<br>/RD (Red) |
| RoHS                             | Compliant                                     | Compliant                                     | Compliant                                     |