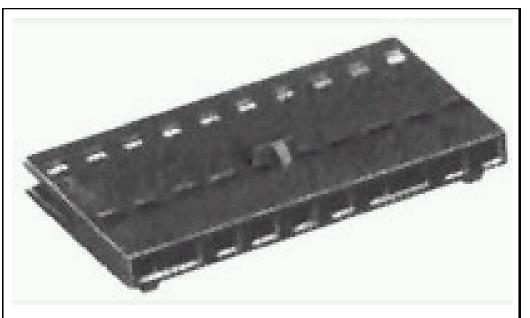

# **Flexible Film Connectors**

Always EU RoHS/ELV Compliant Statement of Compliance

#### **Product Highlights:**

- ? Housing
- 2.54 mm Centerline
- ? Connector Type = Slimline
- ? Number of Positions = 24
- ? Number of Rows = Single

View all Features Find Similar **Products** 

#### **Product Drawings:**

? HOUSING, RECEPTACLE, DETENT, POLARIZED, FFC (PDF, English)