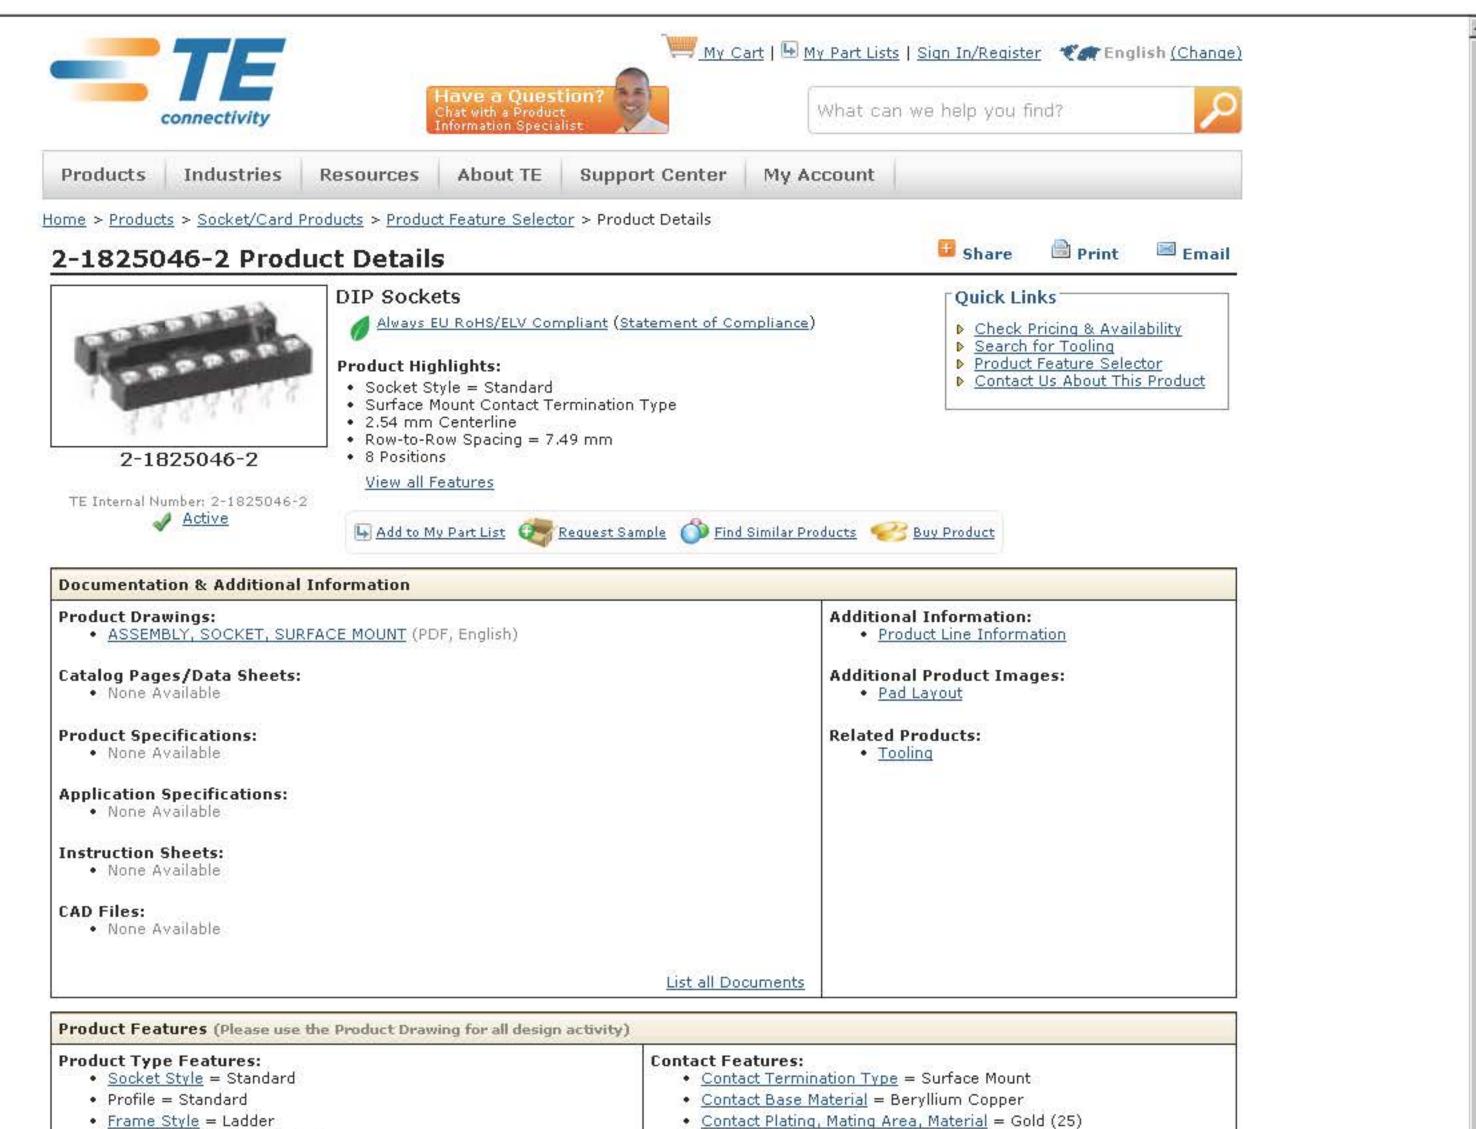

- Contact Style = Screw Machine



| • Temperature Range (*C) = 125 |                                                        |                                                                            |  |  |
|--------------------------------|--------------------------------------------------------|----------------------------------------------------------------------------|--|--|
| <u>])</u> = 2.67 [0.105]       | Packaging Features:<br>• <u>Packaging Method</u> = Tub | )e                                                                         |  |  |
| 100]<br>= 7.49 [0.294]         | Other:                                                 | s                                                                          |  |  |
| e Linke                        | Customor Support