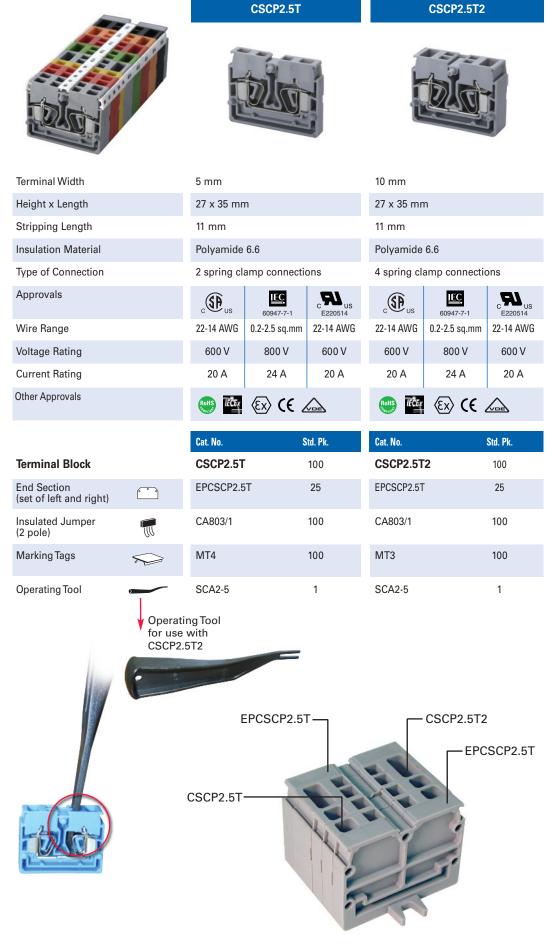

## Spring Clamp Panel Mount

Altech "screwless" spring clamp panel mount terminal blocks are an excellent solution for extremely compact wiring applications.

These terminal blocks are "add-on" type and can be combined to form multipole assemblies. The stacked assembly is fitted with mounting end sections on both ends for easy installation on to the panel.

The terminal has marker holding recessess on three sides to accept marking tags. Cross connection can be achieved with the aid of insulated jumpers.

The CSCP2.5T2 panel mount terminal blocks have two connection points on each side all with the same potential. The terminals provide possibility of further multiplication through jumpering.